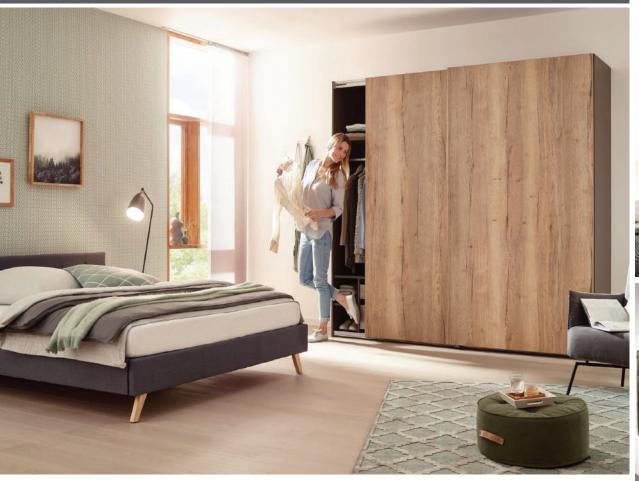

#### WARDROBES TOPLINE SYSTEM

## SLIDING & FOLDING DOORS

Craving the natural looks? This decorative wooden touch invites simplicity and authenticity.

Fall in love with warmth of wood! Time for relaxation and serenity with the raw look of peeled oak, driftwood or textured surface of any wooden designs and colors.

### DESIGN AND SYSTEM

Every piece of furniture has the potential to fascinate people. With luxurious convenience that pampers its users.

Hence, be fascinated by our modern kitchen and wardrobe solution!