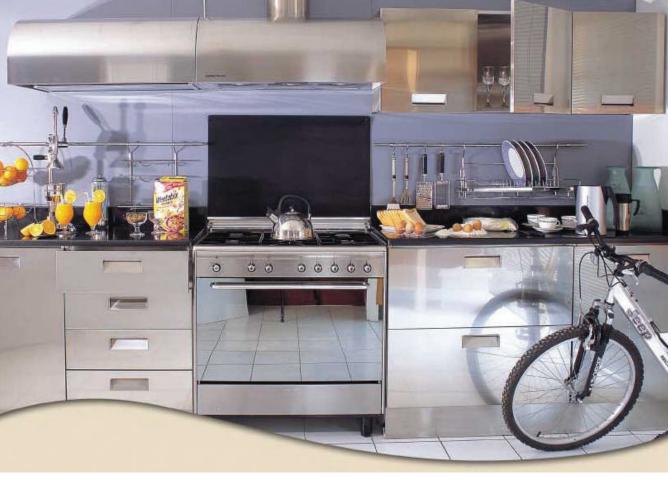

### STAINLESS STEEL KITCHEN

Long lasting. Highly durable. Trust worthy Hence, you can enjoy more time and fewer worries! A perfect partner for our kitchen, indeed! May it be an interior or exterior typed.

- Weather resistance
- Corrosion Resistance
- Chemical & stain resistance
- Durability