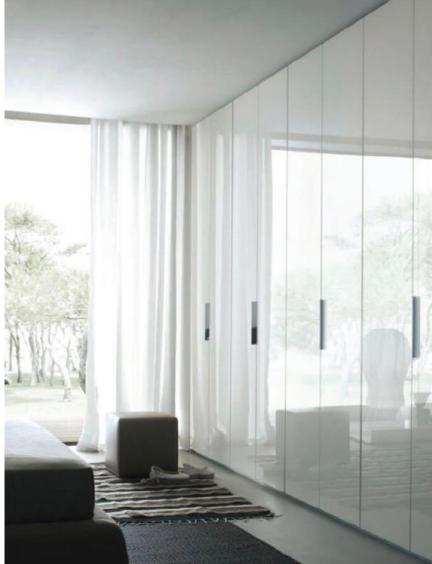

#### WARDROBES SLIDELINE SYSTEM

You will surely love this most innovative sliding door system for kitchen, wardrobe cabinets and room dividers. It is very easy and convenient to install. Both the aluminum runner profiles as well as the sturdy running components simply screw into place - no routing necessary.

- High Load capacity
- One for All- this can be mounted in different applications
- Easy assembly- no milling indoors or cabinet required, individual components are simply screwed on