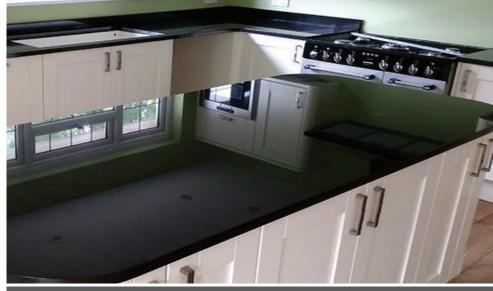

### **GREAT FINISHING TOUCH!**

Our worktops are made of various materials with different attributes of functionality, durability, and aesthetics. These countertops may have built-in appliances, or accessories items relative to the intended application.

**Granite** is a proof that Mother Nature never stops working because it provides us with these granite countertops that can last a lifetime. It is absolutely heat resistance, scratch resistance and genuine natural material!

**Black Absoluto** 

Quartz worktops are fabricated from natural quartz. Aside from the durability that it provides, resistance against stains and easy-clean up, this material has its wide variety of color options which can surely catch your eyes. Your options are nearly endless as quartz ranges from natural colors!