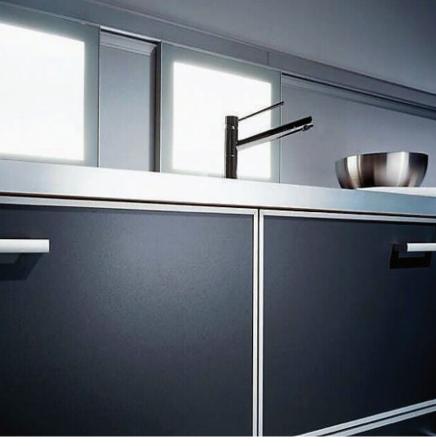

# ALUMINUM **ALULIGHT**

#### A great choice for your kitchen!

Aluminum kitchen cabinets are relatively more resilient, as they do not warp or break. This makes them long lasting and eliminates the need for you to do any replacement for a long time!

Doors could be of any plain colors or wooden design to match your individuality!

Light Ivory

Beige

Silver Grey

Pastel Green