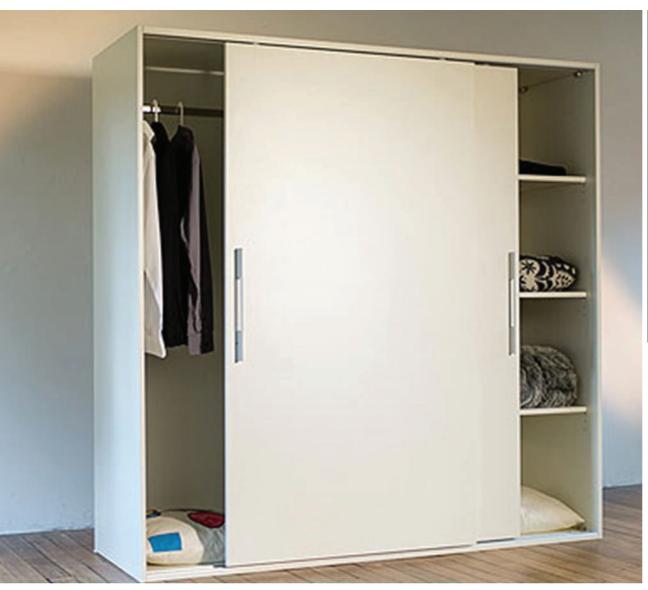

#### WARDROBES SLIDELINE SYSTEM

You will surely love this most innovative sliding door system for kitchen, wardrobe cabinets and room dividers. It is very easy and convenient to install. Both the aluminum runner profiles as well as the sturdy running components simply screw into place - no routing necessary.

- High Load capacity
- One for All- this can be mounted in different applications
- Easy assembly- no milling indoors or cabinet required, individual components are simply screwed on