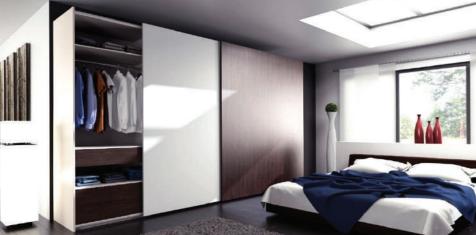

#### WARDROBES TOPLINE SYSTEM

## SLIDING & FOLDING DOORS

Craving the natural looks? This decorative wooden touch invites simplicity and authenticity.

Fall in love with warmth of wood! Time for relaxation and serenity with the raw look of peeled oak, driftwood or textured surface of any wooden designs and colors.