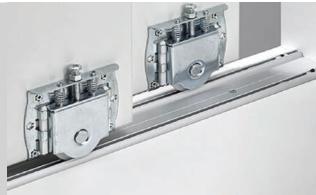

#### WARDROBES SLIDELINE SYSTEM

You will surely love this most innovative sliding door system for kitchen, wardrobe cabinets and room dividers. It is very easy and convenient to install. Both the aluminum runner profiles as well as the sturdy running components simply screw into place - no routing necessary.

- High Load capacity
- One for All- this can be mounted in different applications
- Easy assembly- no milling indoors or cabinet required, individual components are simply screwed on

- High precision runners for smooth and easy running.
- Extensive programmed for different drawer sizes, design and comfort requirement.