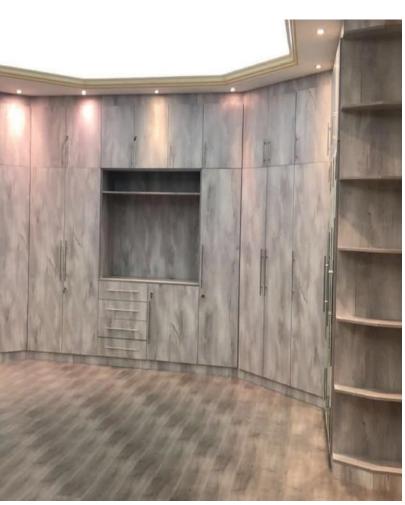

#### WARDROBES TOPLINE SYSTEM

## SLIDING & FOLDING DOORS

Craving the natural looks? This decorative wooden touch invites simplicity and authenticity.

Fall in love with warmth of wood! Time for relaxation and serenity with the raw look of peeled oak, driftwood or textured surface of any wooden designs and colors.