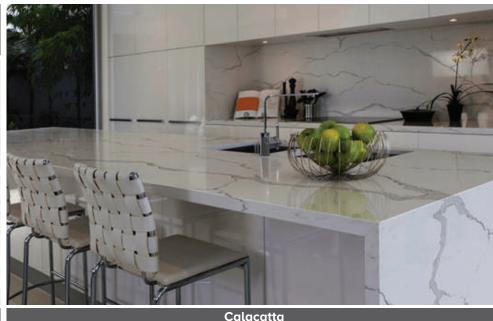

Venecia

All have different textures and varieties of natural colors available for you to pick up what could soothe your distinctive sharp taste and relish!

**Marble** gives a classy touch. Countertop won't find anything as white in nature as white marble. The most popular choices remain polished, which looks glossy, or honed, which appears matte. As long as you choose carefully, know what to expect, and care for marble countertops, they can be a beautiful, functional choice for your kitchen design that lasts a lifetime!